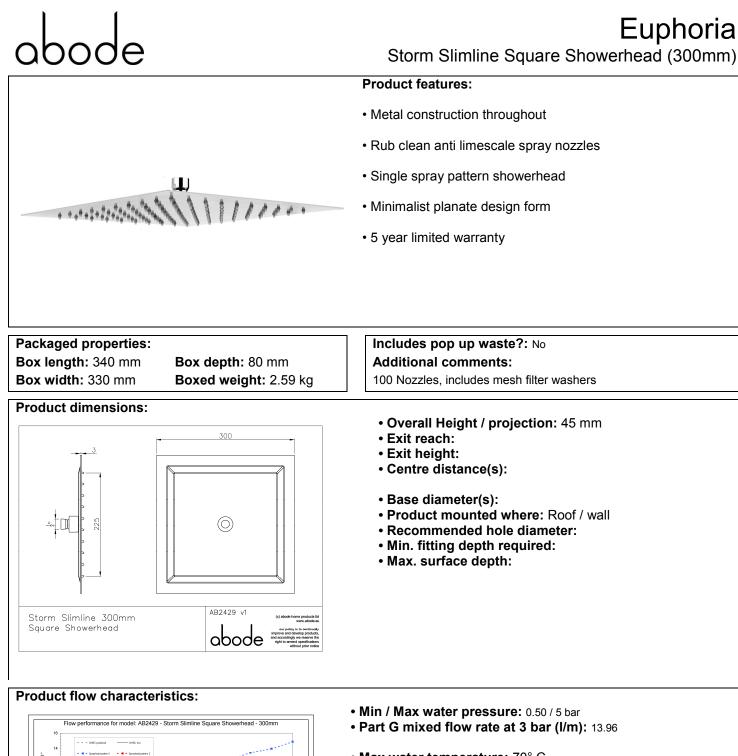

- Max water temperature: 70° C
- Product flow characteristics:
- Aerator type:
- Includes output diverter?: No
- Control valve type: ()

Care instructions:

- Non return valve position:
- Mesh particle filter size: 0.60 mm
- Inlet / outlet size: 1/2" F /
- Inlet type / length: Fixed / mm
- Shower hose type / length: